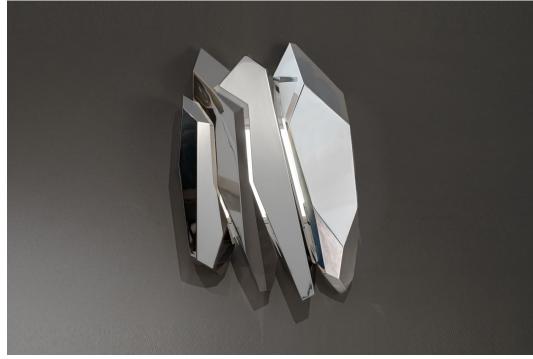

FOLDS SCONCES, 2019

FOLDS COLLECTION
Sustainable Edition

H70 W47 D12.5 CM H27.56 W18.5 D4.72 IN

Limited edition of 8 + 2AP

Silver & nickel-plated metal.

The pair of Folds Sconces designed with reflective hand-polished silver and nickel-plated metal is a masterpiece by GARRIDO workshop. The highly geometric sculptural aesthetic of the design is inspired by the icicle formations found in nature and offer an artist interpretation of the natural world. Hand-crafted using traditional silversmith techniques of assembling and hand-modelling, the sconces are meticulously crafted using precious metals - the workshop's signature feature. Sophisticated in their aesthetic, the Folds Sconces look marvellous as a design feature in any interior.