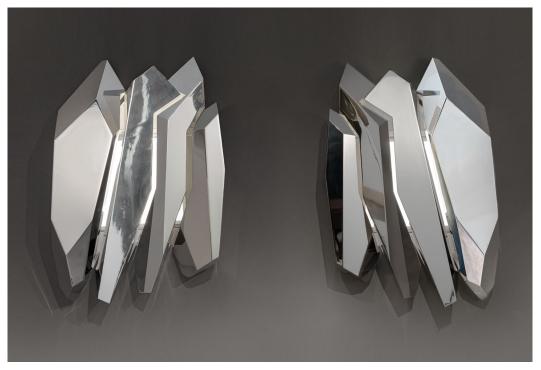

FOLDS SCONCES, 2019

FOLDS COLLECTION
Sustainable Edition

H70 W47 D12.5 CM H27.56 W18.5 D4.72 IN

Limited edition of 8 + 2AP

Silver & nickel-plated metal.

The pair of Folds Sconces designed with reflective hand-polished silver and nickel-plated metal is a masterpiece by GARRIDO workshop. The highly geometric sculptural aesthetic of the design is inspired by the icicle formations found in nature and offer an artist interpretation of the natural world. Hand-crafted using traditional silversmith techniques of assembling and hand-modelling, the sconces are meticulously crafted using precious metals - the workshop's signature feature. Sophisticated in their aesthetic, the Folds Sconces look marvellous as a design feature in any interior.