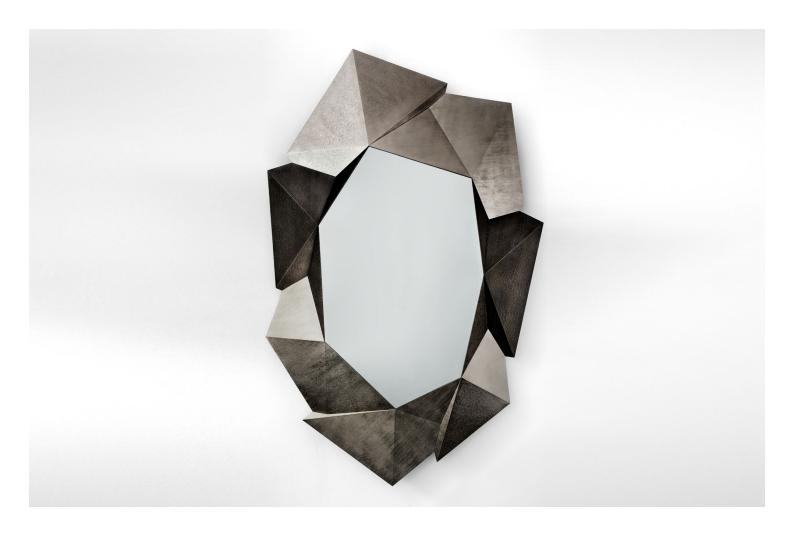

CRYSTAL MIRROR, 2016

## CRYSTAL COLLECTION

H 175 x W 112 cm. H 68,89 x W 44,09 cm.

Limited edition of 8 + 2AP

Nickel & bronze-plated metal.

The monumental Crystal Mirror features angular petal-like components purposefully laid into the design in different directions creating a geometric pattern. Each of the petals is crafted in nickel or bronzeplated brass sheets with the dramatic application of two different textures and polish. Venetian bronze finish offers a strong juxtaposition to the shimmering matt nickel, creating a powerful aesthetic, with the whole of Crystal Mirror being applied with embossed and carved figuring.