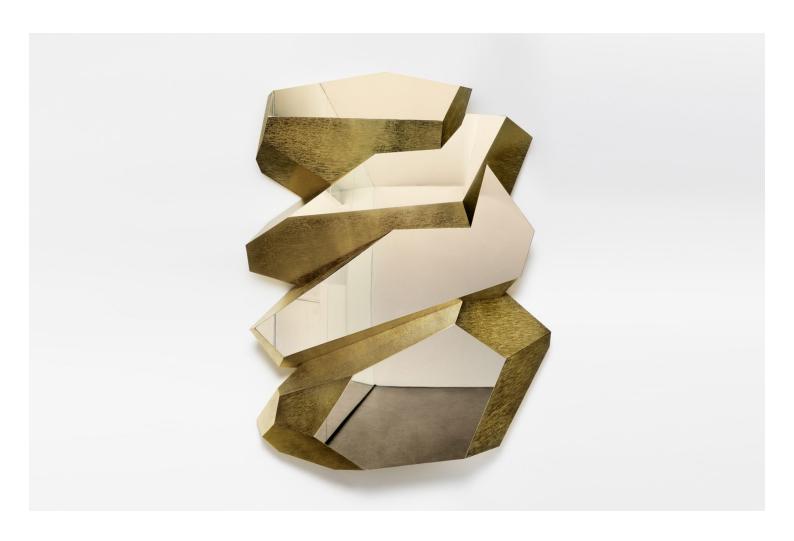

FOLDS ART WALL, 2019

## **FOLDS COLLECTION**

H 150 x W 118 x D 20 cm. H 59,06 x W 46,56 x D 7,87 in.

Limited edition of 8 + 2AP

24 karat champagne & yellow gold-plated metal.

The distinguished Folds Art Wall is the perfect occasional piece which will add a touch of luxury to any interior. Hand-crafted in our signature geometric design and plated in 24 karat champagne and yellow gold, it's the ultimate statement piece. Crafted on a monumental scale, the art wall is assembled from a multitude of metal facets: some meticulously etched and others hand-polished to high gloss. Serving function of a mirror and making a bold statement as an art piece, the Folds Art Wall plays with our perception using slanted facets to create optical illusions. Susceptible to its surrounding the art wall changes its hue depending on the lighting & the colours of the interiors it's submerged in.