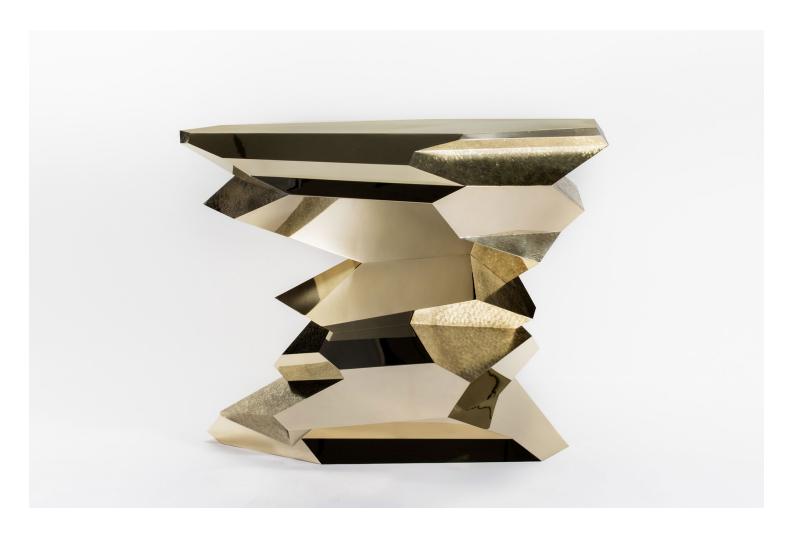

## GARRIDO Contemporary Art & Design

FOLDS CONSOLE TABLE - GOLD, FOLDS COLLECTION 2018

H 105 x W 80 x D 43 cm. H 41,34 x W 31,49 x D 16,93 in.

Limited edition of 8 + 2AP

24 karat champagne gold-plated metal.

Inspired by our popular set of Folds Tables, this elegant Gold Folds Console Table has been hand-crafted in hand-embossed and handpolished 24 karat champagne gold-plated brass. The eglomis surfaces of the rippled facade of the console table create a juxtaposition of light. Rather than placed against a wall, the console table is designed to stand in the middle of a room and be admired from all the sides, with dynamic folding facets and sculptural segments which draw the eye in.