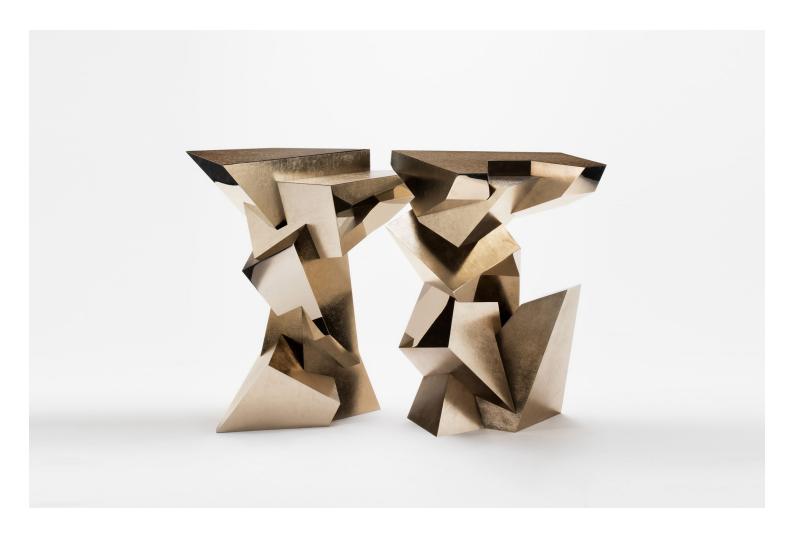

QUARTZ ART PLINTH SET, 2019

## **QUARTZ COLLECTION**

No.1: H 80 x W 60,5 x D 35,5 cm. H 31,51 x W 23,82 x D 13,98 in.

No.2: H 80 x W 60 x D 45 cm. H 31,4 x W 23,6 x D 17,7 in.

Limited edition of 8 + 2AP

24 karat champagne gold-plated metal.

These unique sculptural plinths, finished in 24 karat champagne-gold and topped with embossment, can interlock with one another to form one larger exhibition podium. All metal facets, which make up the body of the Quartz Art Plinths are meticulously textured by hand or polished to a high sheen and scrupulously assembled into an art piece, which can serve the function of a console table or an exhibition podium. GARRIDO Quartz Pedestals are perfect for fitting seamlessly into awkward spaces as a joined set or as counterparts positioned against each other.