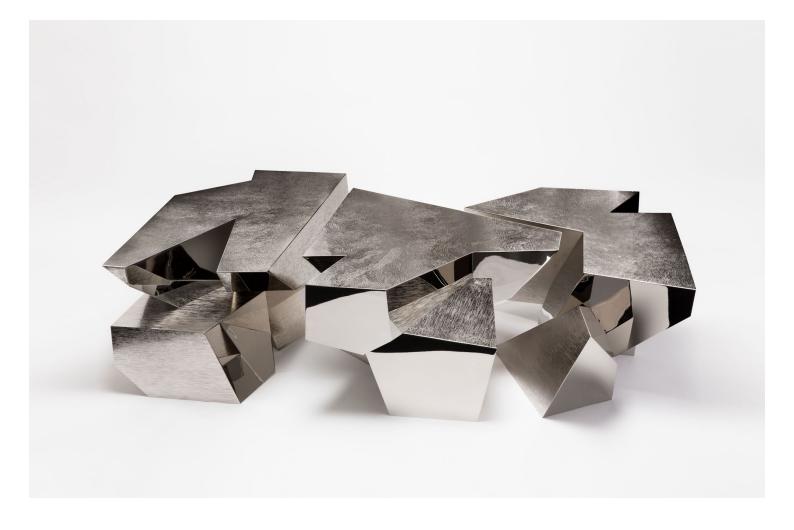

## GARRIDO Contemporary Art & Design

QUARTZ LOW TABLE SET -NICKEL, 2019

## QUARTZ COLLECTION

H 40 x W 158 x D 88 cm. H 15,75 x W 62,2 x D 34,65 in.

Limited edition of 6 + 2AP

Nickel-plated metal.

A true GARRIDO classic, the Quartz Low Table Set is inspired by the physical properties of the natural stone formations found in nature. Executed in the combination of hand-embossed and hand-polished nickel-plated metal, the set oozes ultra-modern aesthetic. Mimicking the interlocking nature of the quartz stone segments, this table set has been designed in 3 parts, which when placed together merge into one formation. The Quartz Set's composition of the three table parts allows for greater functionality, allowing for the segments to be placed around the interior as three separate entities, or being assembled as an interlocking set of three or two tables, creating one large piece of art-furniture.