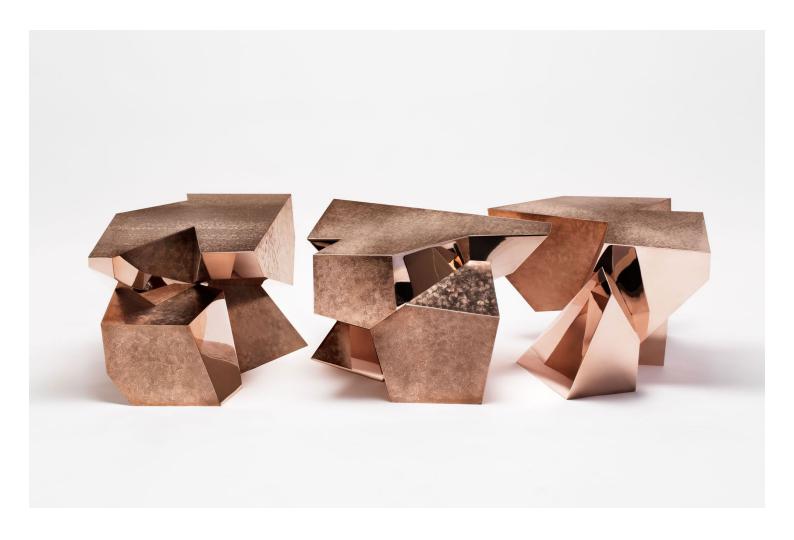

SMALL QUARTZ LOW TABLE SET, 2019

## **QUARTZ COLLECTION**

H 40 x W 125 x D 62 cm. H 15.75 x W 49,21 x D 24,41 in.

Limited edition of 6 + 2AP

24 karat rose gold-plated metal.

Executed in the smaller size to its original predecessor Quartz Low Table Set, the design of the small Quartz Set also stems from the physical properties of the natural stone formations found in nature. Mimicking the interlocking nature of the quartz stone segments, this table set has been designed in 3 parts, which when placed together merge into one formation. The Quartz Set's composition of the three table parts allows for greater functionality, allowing for the segments to be placed around the interior as three separate entities, or being assembled as an interlocking set of three or two tables, creating one large piece of art-furniture.