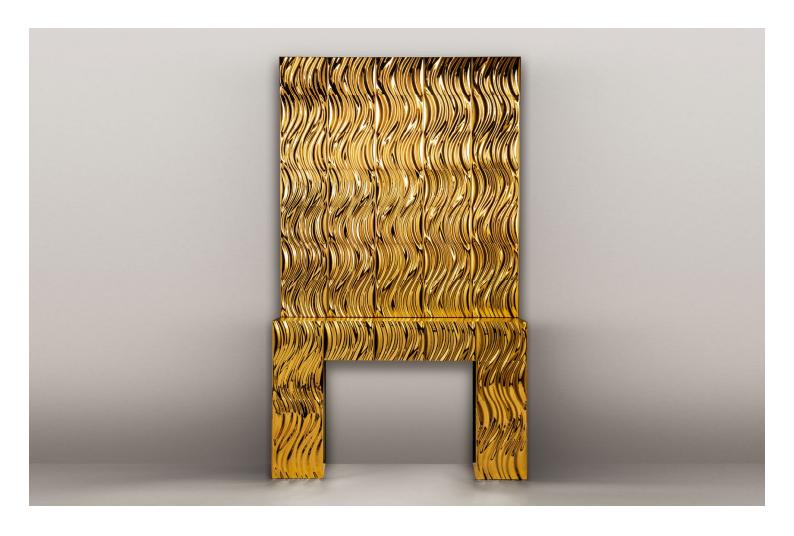

WAVES FIREPLACE - YELLOW GOLD, 2017

WAVES COLLECTION

H 272 x W 162 x D 31 cm. H 107,09 x W 63,78 x D 4,8 in.

Limited edition of 6 + 2AP

24 karat yellow gold-plated metal.

Containing mantelpiece and panelling, the grand Gold Waves Fireplace crafted from 24 karat yellow gold-plated brass features waves like frieze, resembling sweeping water. The water motif - hand-shaped, forged and polished by our skilled craftsmen come alive while in use, with fire animating the shallow waveforms on the jambs and the hood, as well as providing glistening effect on the whole surface of the Gold Waves Fireplace. This monumental fireplace is an ultimate statement piece, which will steal attention and dominate the interiors.