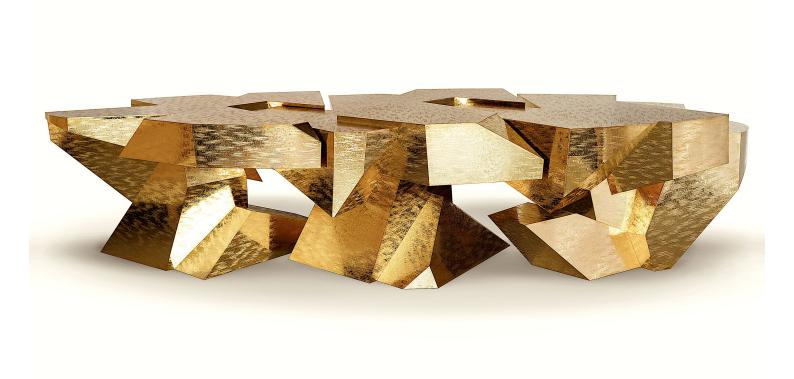

CRYSTAL LOW TABLE SET OF THREE, 2021

CRYSTAL COLLECTION

H49 W218.4 D75.9 CM H19.29 W85.98 D29.88 IN

Limited edition of 8 + 2AP

24 karat champagne gold-plated metal.

Containing three tables, the Crystal Low Table Set of Three adheres to GARRIDO's ethos of fusing contemporary design with extraordinary craftsmanship using traditional techniques of forging and etching. The facades of this set have been hand-crafted using 24 karat champagne gold-plated brass. Shielding from the surface wear the all facets of the tables treated with high quality plating and hand-applied hammering, aiding to the longevity of the table set.