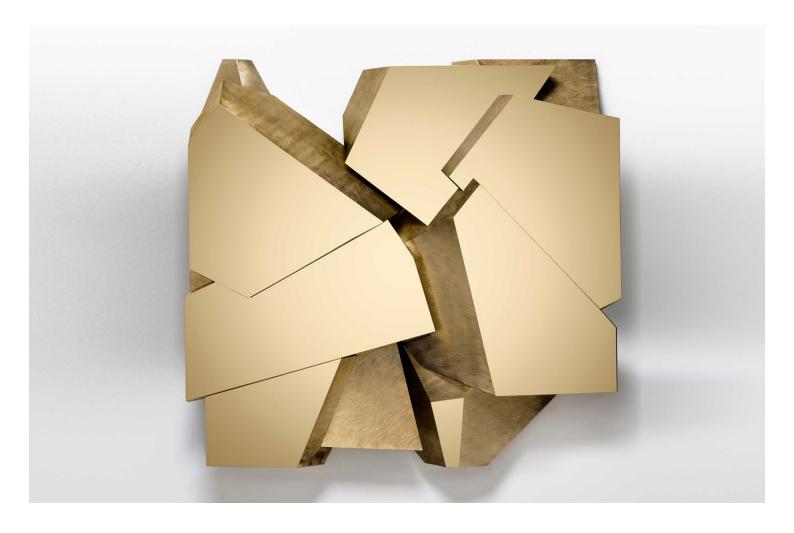

## GARRIDO Contemporary Art & Design

AREAS ART WALL, 2021

H150 W150 D20 CM H59.06 W59.06 D7.87 IN

Limited edition of 8 + 2AP

24 karat yellow gold-plated metal.

Created from 24 karat yellow gold-plated metal, the Areas Art Wall features a layering of angular geometric shapes. The art wall is composed of two sumptuous volumes, which can be interlocked to stage one monumental piece or be presented as a set of two smaller segments. This allows for the two volumes to be enjoyed in two different arrangements. Meticulously assembled from numerous irregular facets, the Areas Art Wall is a sculptural piece of collectable design, which will stand out for its playful artistry.