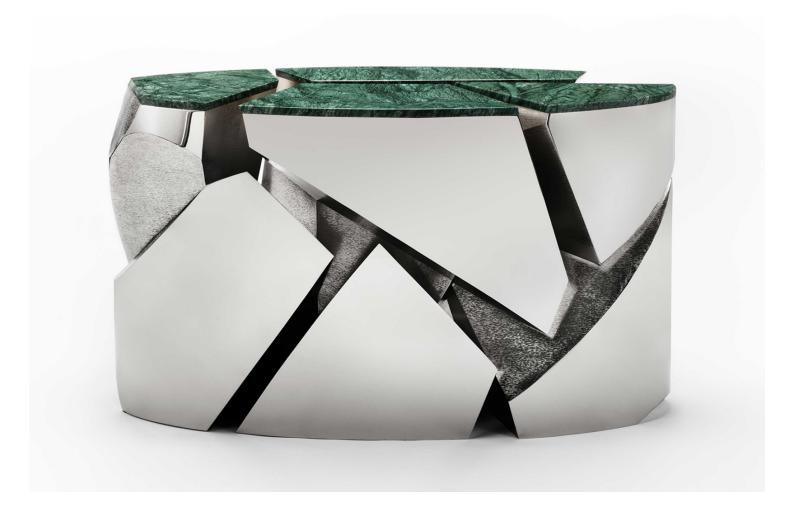

AREAS CONSOLETABLE, 2021

H 129 x W 78 x D 40 cm. H 50.79 x W 30.71 x D 15.75 in.

Limited edition of 8 + 2AP

Nickel-plated metal, with marble-top.

Created from nickel, silver and natural stone, the Areas Console Table features a juxtaposition of geometric shapes - embodied in a succession of straight and curved lines. Crafted with the application of two types of finishes, with exterior hand-polished to high gloss and inward segments chiselled to achieve a textured effect which alludes to the white sands of Areas beach, unique only to this region. The combination of these metal techniques offers a sequence of lustre and mirror effect inside the core of the console table.