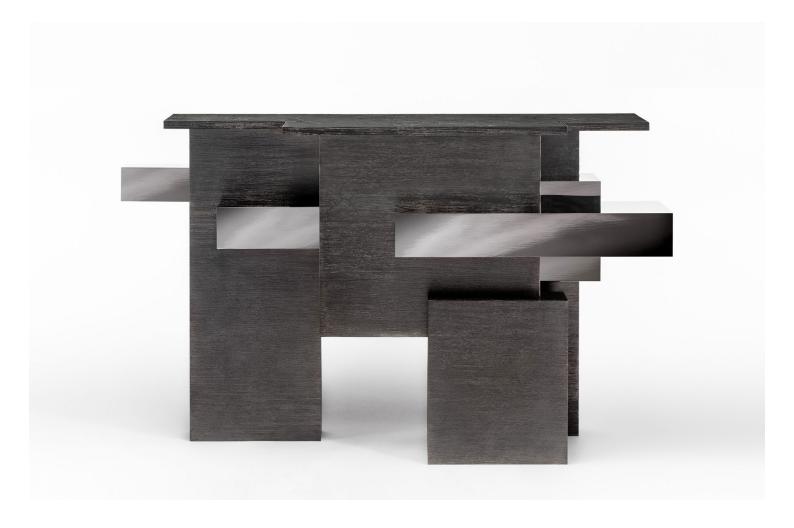

CHAFLAN CONSOLETABLE, 2016

## **CUSPID COLLECTION**

H 85 x W 140 x D 40 cm. H 33,46 x W 55,12 x D 15,75 in.

Limited edition of 8 + 2AP

Silver & anthracite nickel-plated metal with Andhra Pradesh granite-top.

The Chaflan Console Table is created using silver and nickel-plated metal and natural marble-top, with the majority of the console's facade being treated with the anthracite dye. Forged and soldered, the piece is assembled from sculptural rectangular shapes with the application of highly textural hand-embossed figuring and high gloss polish. The Chaflan Console Table represents geometry and angularity of the Cubist movement, implying radical clarity by the use of smooth lines and pure surfaces.