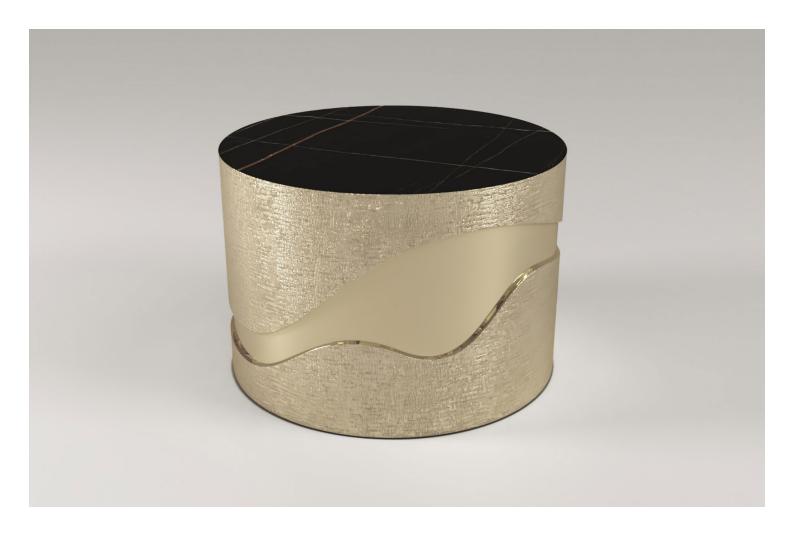

CILINDROS COFFEETABLE, 2018

## CILINDROS COLLECTION

H 40 x W 60 cm D 60 cm. H 15,75 x D 23,62 x W 23,62 in.

Limited edition of 6 + 2AP

24 karat champagne gold-plated metal with Portoro marble-top.

The elegant Cilindros Coffee Table plated in 24 karat-champagne gold and covered with a Portoro marble-top. The marble top has golden veining running across its surface which matches the hue of the metalwork. Featuring a high gloss amorphous shape running across the whole facade of the table and delicate textures wrapping the surface around. The richness of the embossed pattern complimented by the lavishness of the natural stone lends to the luxuriousness of the design.