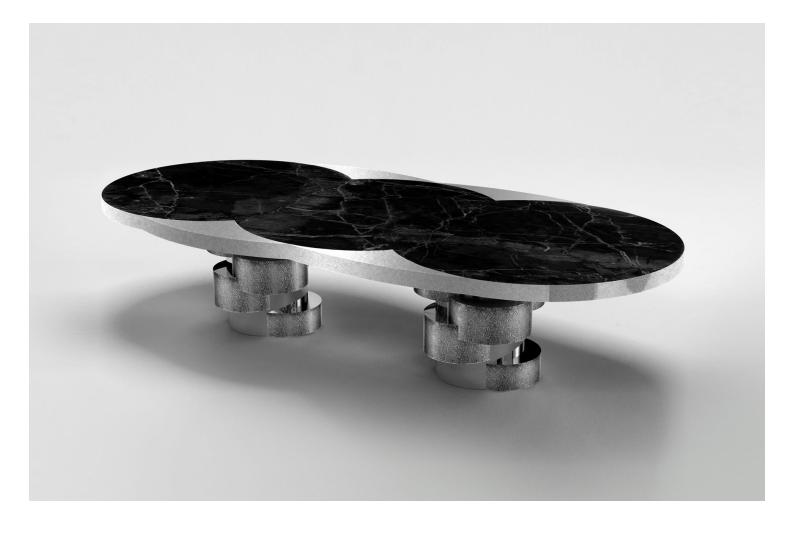

## CILINDROS DINING TABLE, 2014

## CILINDROS COLLECTION

H 80 x W 300 x D 120 cm. H 31,49 x W 118,11 x D 47,24 in.

Limited edition of 6 + 2AP

Nickel-plated metal with Nero Marquina marble-top.

The exquisite Cilindros Dining Table is created in an elegant nickel plating and finished with satin burnish, chemical etching and polished lustre. The table is designed to stand in the middle of a room and be admired from all sides, with a sweeping curved top and two pedestals which draw the eye in. The curved pedestals are composed of several cylindrical forms, creating exciting vistas from different sides. The elegant top is incrusted with a monumental slab of Nero Marquina marble extracted from Markina, Basque Country.