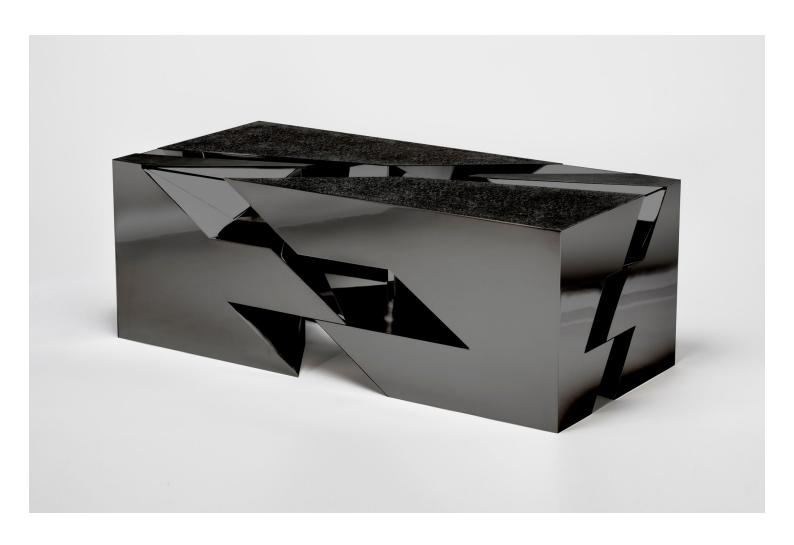

CROSSCUT TABLE - ONYX, 2021

**CROSSCUT COLLECTION** 

H 47 x W 110 x D 66 cm. H 18,5 x W 43,31 x D 25,98 in.

Limited edition of 8 + 2AP

Nickel alloy-plated metal.

The Crosscut Table in Onyx plating has been the latest addition to the Crosscut collection. Featuring three different finishes, chemical etching, satin burnish and hand-polishing in combination with the rich black nickel alloy plating, the table offers a strikingly modern aesthetic. The juxtaposition of glass and ridged metal forms that make up the table, in conjunction with the plating's sensually vibrant lustre pay homage to contemporary architecture.