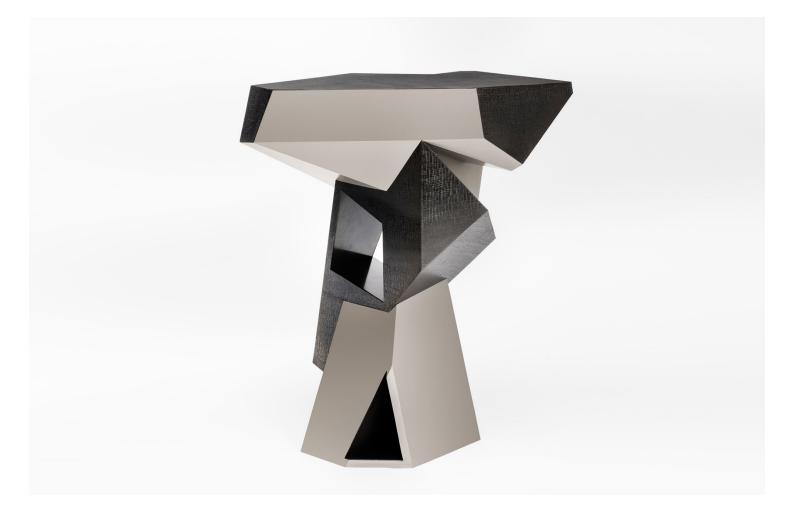

## CRYSTAL ART PLINTH, 2017

## CRYSTAL COLLECTION

H 80 x W 43 x D 60,5 cm. H 31,51 x W 16,93 x D 23,82 in.

Limited edition of 8 + 2AP

Silver & nickel-plated metal.

Composed of the interplay between positive and negative space, the Crystal Art Plinth is an exquisite art sculptural art piece which can also serve the ruction of a pedestal. Crafted from nickel-plated metal and executed in anthracite-coloured facets, the piece is worked with meticulously embossed textures and beautifully applied matt finish. Created with durability and functionality in mind, the plinth's top is covered with a beautiful hammered texture.