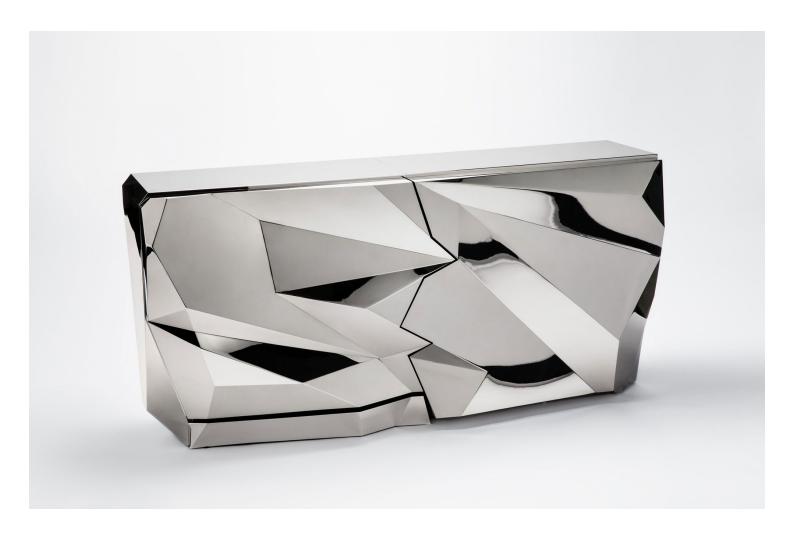

CRYSTAL COMMODE, 2016

## CRYSTAL COLLECTION

H 77 X W 160 X D 39 cm. H 30,31 x W 62,9 x D 15,35 in.

Limited edition of 6 + 2AP

Nickel-plated metal, walnut lining.

The GARRIDO Crystal Commode is a unique commode with a high finish featuring a nickel-plated facade inspired by glacier formations found in nature. The highly polished front is meticulously handconstructed from the multitude of angular facets. The slanted planes allow the light to reflect from the surface lighting up the surrounding interiors enhancing the dramatic effect. The commode's interior is composed of perfectly aligned shelves that emphasise on the broken lines of the exterior design and exquisitely lined with mahogany on the inside.