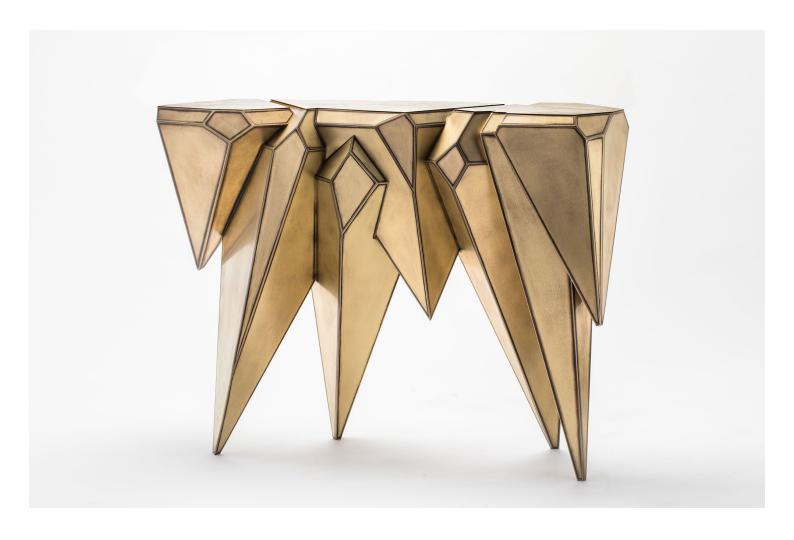

CRYSTAL CONSOLETABLE -BRUSHED BRONZE, 2018

## CRYSTAL COLLECTION

H 80 x W 105 x D 30 cm. H 31,51 x W 41,34 x D 11,81 in.

Limited edition of 8 + 2AP

Bronze-plated metal.

The Brushed Bronze Crystal Console Table is a magnificent artistic piece complex in its design and execution. Hand-assembled from numerous bronze segments, the design is an artistic interpretation of crystal-forming processes, which inspired the creation of this piece. The multifaceted facade of this piece challenges the perception of a usual console table, with the top surfaces embossed with phenomenal textures and with the use of vibrantly coloured body in the luxurious Brushed bronze, adding to the overall sensual experience.