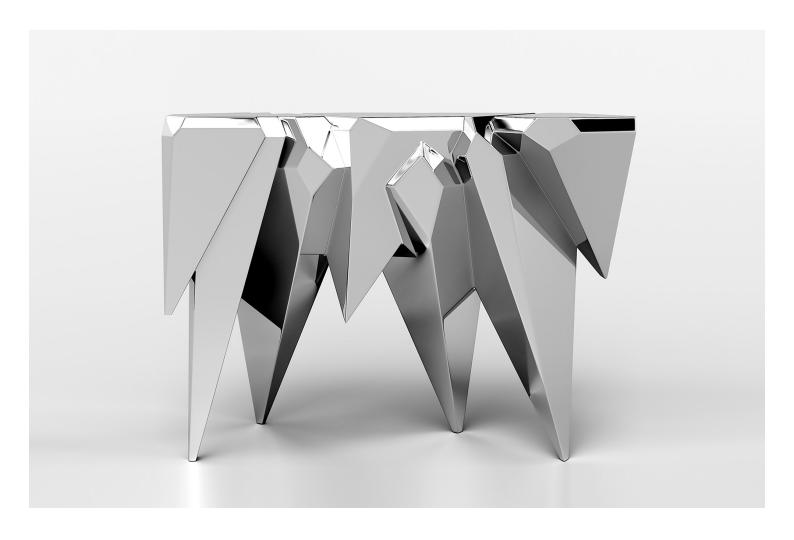

CRYSTAL CONSOLETABLE -NICKEL, 2014

## CRYSTAL COLLECTION

H 80 x W 105 x D 30 cm. H 31,49 x W 41,34 x D 11,81 in.

Limited edition of 8 + 2AP

Nickel-plated metal.

The Nickel Crystal Console Table is a magnificent artistic piece complex in its design and execution. Hand-assembled from numerous metal segments, the design is an artistic interpretation of crystalforming processes, which inspired the creation of this piece. The multifaceted facade of this piece challenges the perception of a usual console table. The table's surfaces is treated with high sheen polishing in combination with the vibrant nickel lustre, offering an overall sensual experience of the artwork and turning it into a highly reflective and complex mirror design.