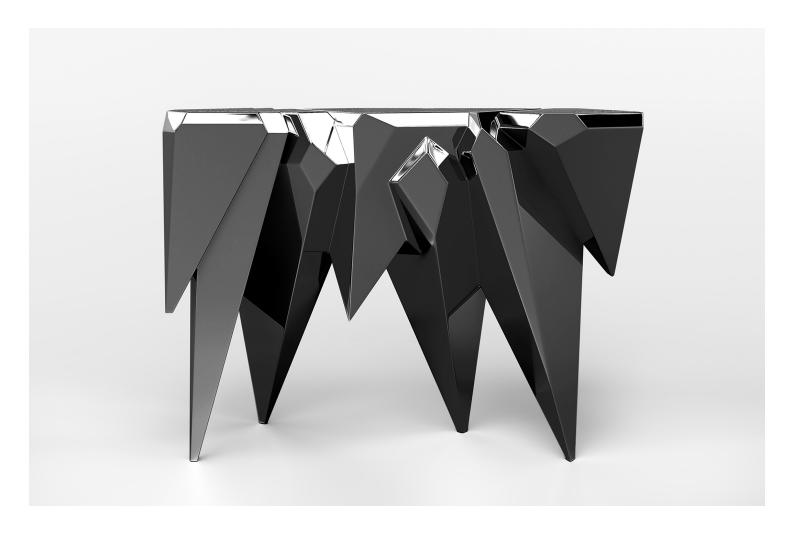

CRYSTAL CONSOLETABLE - ONYX, 2021

CRYSTAL COLLECTION

H80 W105 D30 CM H31.49 W41.34 D11.81 IN

Limited edition of 8 + 2AP

Nickel alloy-plated metal.

The Onyx Crystal Console Table is a magnificent artistic piece complex in its design and execution. Hand-assembled from numerous metal segments, the design is an artistic interpretation of crystalforming processes, which inspired the creation of this piece. The multifaceted facade of this piece challenges the perception of a usual console table. The table's surfaces is treated with high sheen polishing in combination with the vibrant Onyx plating lustre, offering an overall sensual experience of the artwork and turning it into a highly reflective and complex mirror design.