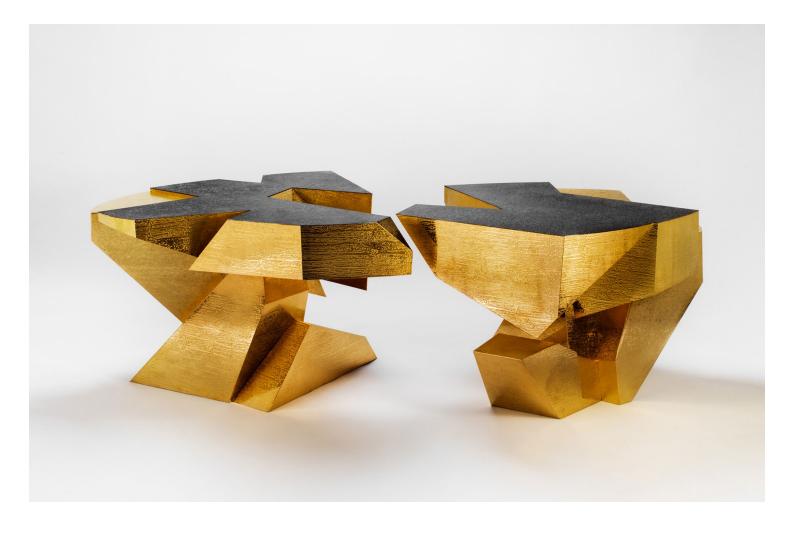

## CRYSTAL LOW TABLE SET, 2016

## CRYSTAL COLLECTION

H 47 x W 156 x D 80 cm. H 18,5 x W 61,42 x D 31,49 in.

Limited edition of 6 + 2AP

24 karat yellow gold & nickel-plated metal.

Containing two tables, the Crystal Low Table Set adheres to GARRIDO's ethos of fusing contemporary design with extraordinary craftsmanship using traditional techniques of forging and etching. The facades of this set have been hand-crafted using 24 karat yellow goldplated brass and dressed with the anthracite dyed nickel table-top. Shielding from the surface wear the tops of the tables are contrastingly dark and treated like the rest of the set with acid etching, aiding to the longevity of the Crystal Low Table Set.