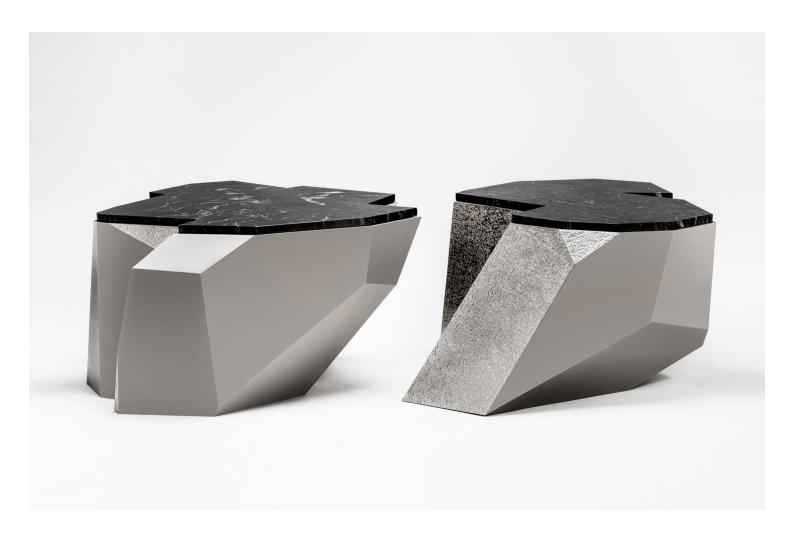

CRYSTAL TABLE SET, 2018

## CRYSTAL COLLECTION

H 53 x W 123 x D 60 cm. H 20,87 x W 48,43 x D 23,62 in.

Limited edition of 8 + 2AP

Nickel-plated metal with Andhra Pradesh granite-top.

Designed with two interlocking table parts, the Crystal Table Set stands for the workshop's superlative craftsmanship skills and represents artistic creativity. The multi-faceted surface of this set has been handcrafted using nickel-plated brass and topped with the marble table-top. Shielding from the surface wear the planes of the tables have been treated with chemical etching and satin finish, creating a dramatic contracts of the surfaces and assisting in prolonging life of the Crystal Table Set.