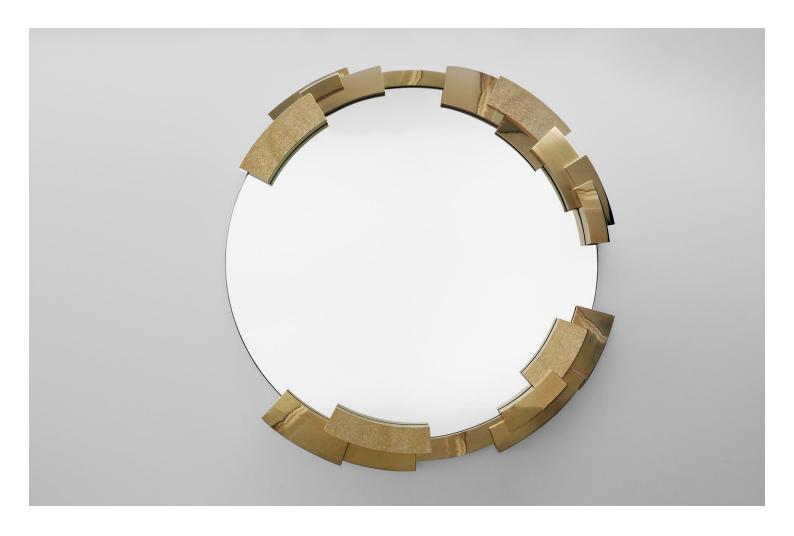

CUSPID MIRROR - CHAMPAGNE GOLD, 2018

## **CUSPID COLLECTION**

Diameter 95 cm. Diameter 37,4 in.

Limited edition of 8 + 2AP

24 karat champagne gold-plated metal.

With its simplicity and bold design, the elegant Cuspid Mirror adheres to Garrido's ethos of fusing contemporary design with exquisite craftsmanship. Executed in 24 karat champagne gold-plated metal the frame draws inspiration from Cubism. The sculptural personality of the mirror lends to the senses of balance and design, offering the viewer an exciting composition and Avant-guard aesthetic. Showcasing several techniques mastered at GARRIDO workshop, the vertical facets are treated with the embossed textures, satin burnish and hand-polish.