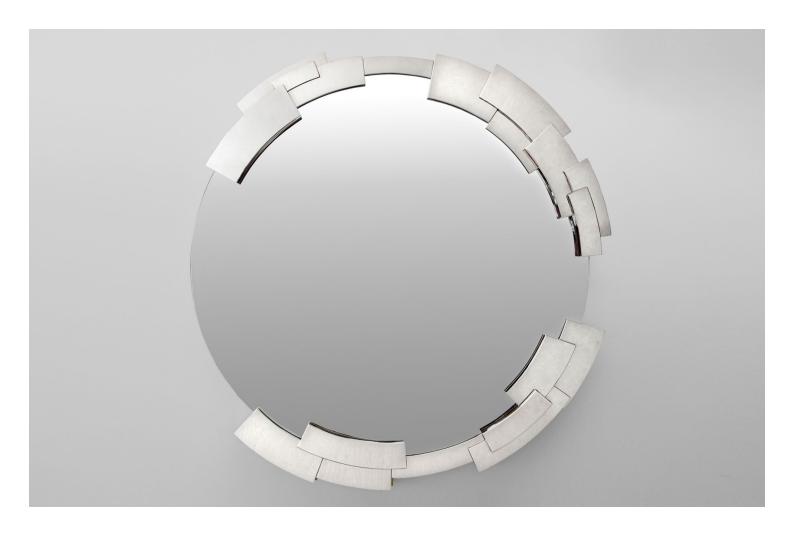

CUSPID MIRROR - NICKEL, 2015

## **CUSPID COLLECTION**

Diameter 95 cm. Diameter 37,4 in.

Limited edition of 8 + 2AP

Nickel-plated metal.

With its simplicity and bold design, the elegant Cuspid Mirror adheres to Garrido's ethos of fusing contemporary design with exquisite craftsmanship. Executed in nickel-plated metal the frame draws inspiration from Cubism. The sculptural personality of the mirror lends to the senses of balance and design, offering the viewer an exciting composition and Avant-guard aesthetic. Showcasing several techniques mastered at GARRIDO workshop, the vertical facets are treated with the embossed textures, satin burnish and hand-polish.