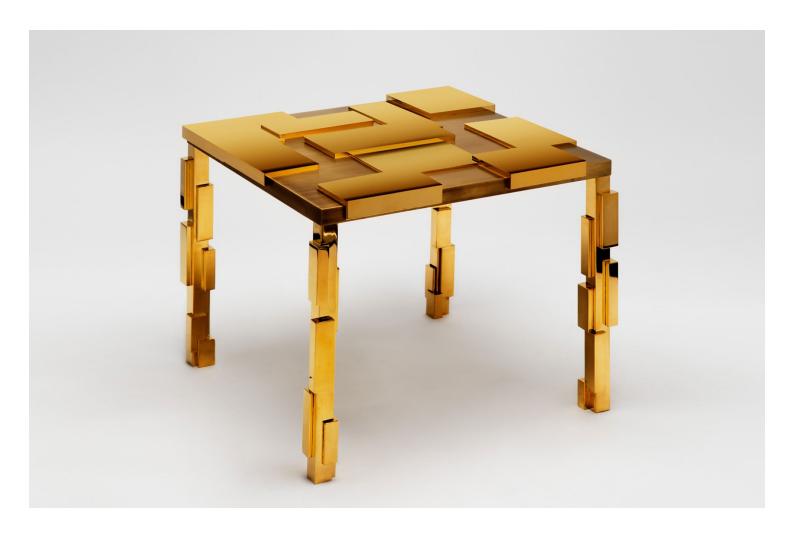

CUSPID TABLE 2017

## **CUSPID COLLECTION**

H 50 x W 55 x D 55 cm. H 19,68 x W 21,65 x D 21,65 in.

Limited edition of 8 + 2AP

24 karat yellow gold & bronze-plated metal.

The avant-garde Cuspid Table is hand-crafted in 24 karat yellow gold and bronze-plated metal. Drawing its inspiration from Cubism, the table is executed from the multitude of rectangular facets overlapping one another. The geometric approach is seen in this design transformed and enhanced by the asymmetry, grants the Cuspid Table a multiplicity of perspectives, playfully surprising the viewer, as one single view doesn't covey a true idea of the formal richness contained within the work. The highly complex composition of the table is complimented by the wealth of colours and textures applied by hand to the numerous segments which make up the volume of the piece.