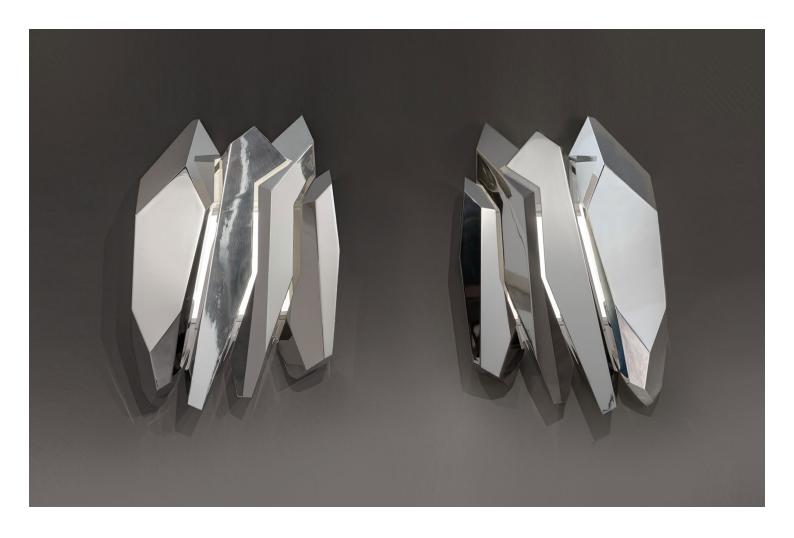

FOLDS SCONCES, 2019

## **FOLDS COLLECTION**

H 70 x W 47 x D 12,5 cm. H 27,56 x W 18,5 x D 4,72 in.

Limited edition of 8 + 2AP

Silver & nickel-plated metal.

The pair of Folds Sconces designed with reflective hand-polished silver and nickel-plated metal is a masterpiece by GARRIDO workshop. The highly geometric sculptural aesthetic of the design is inspired by the icicle formations found in nature and offer an artist interpretation of the natural world. Hand-crafted using traditional silversmith techniques of assembling and hand-modelling, the sconces are meticulously crafted using precious metals - the workshop's signature feature. Sophisticated in their aesthetic, the Folds Sconces look marvellous as a design feature in any interior.