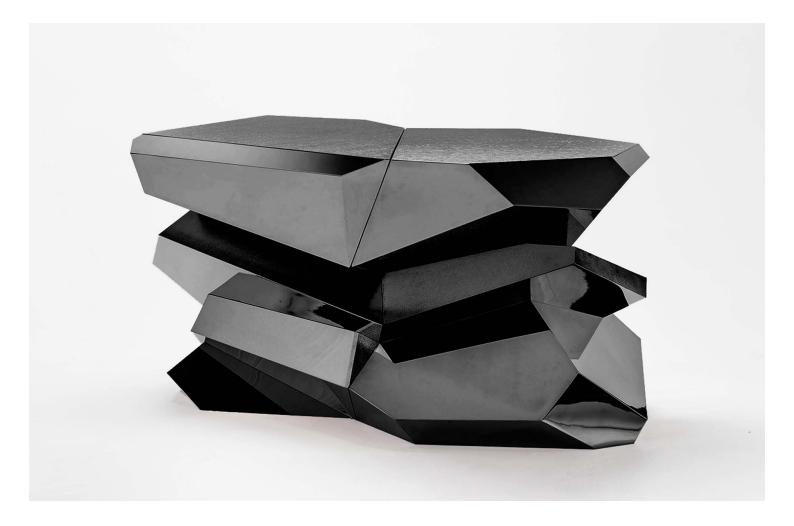

## FOLDS TABLE SET - ONYX, 2021

## FOLDS COLLECTION

H48.5 W60 D94 CM H19.09 W23.62 D37 IN

Limited edition of 8 + 2AP

Nickel alloy-plated metal.

The iconic Folds Table Set contains two asymmetrical segments, each plated in nickel alloy-plated metal. The deep onyx hue complements the tables, enhancing the shimmering effect and the interplay of light. The highly ridged folds designed with the alternating high gloss finish and coarser frosting-like finish, create a strong dramatic effect. Adorned with luxurious textures and glistening table-tops are designed to ensure the longevity and functionality of the piece.