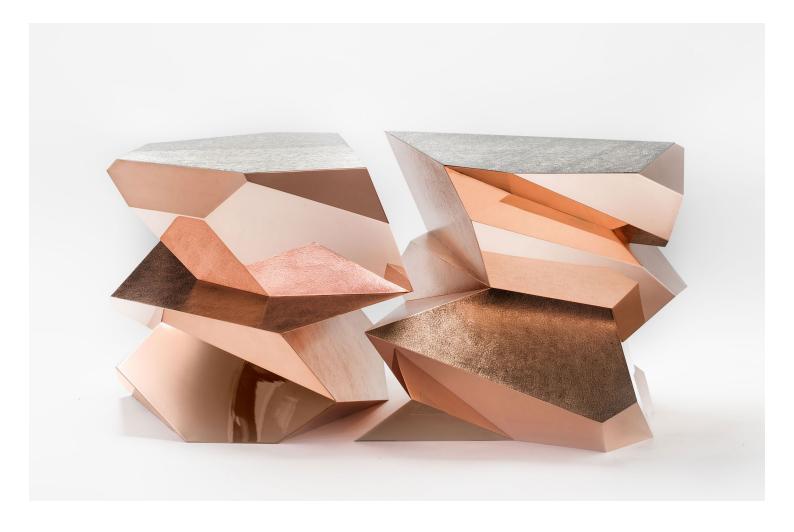

## GARRIDO Contemporary Art & Design

FOLDS TABLE SET, 2019

## FOLDS COLLECTION

H 48,5 x W 60 x D 94 cm. H 19,09 x W 23,62 x D 37 in.

Limited edition of 8 + 2AP

24 karat rose gold & nickel-plated metal.

The iconic Folds Table Set contains two asymmetrical segments, each plated in 24 karat rose gold and nickel. The pink and silver hues complement the tables, enhancing the shimmering effect and the interplay of colour and light. The highly ridged folds designed with the alternating high gloss finish and coarser frosting-like finish, create a strong dramatic effect. Adorned with luxurious textures and glistening nickel the table-tops are designed to ensure the longevity and functionality of the piece.