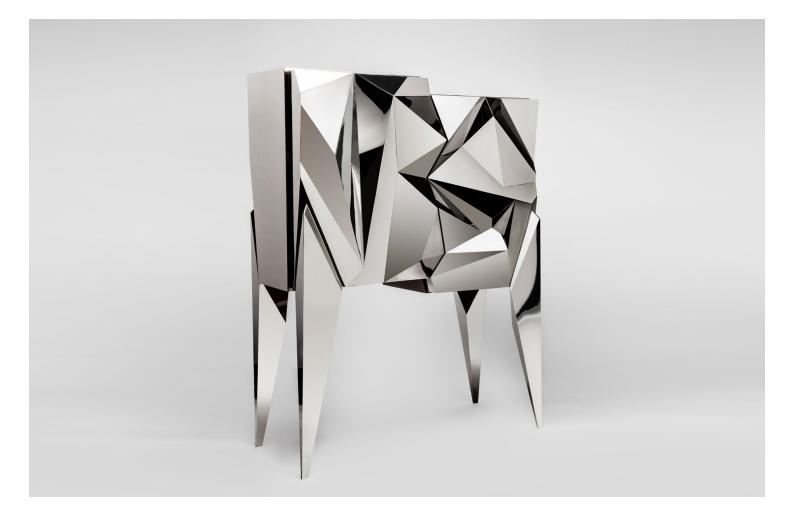

## GARRIDO Contemporary Art & Design

MINERAL CABINET, 2017

## MINERAL COLLECTION

H 153 x W 40 x D 125 cm. H 60,24 x W 15,75 x D 49,21 in.

Limited edition of 8 + 2AP

Silver & nickel-plated metal, walnut lining.

The distinguished Mineral Cabinet has a silver & nickel plated brass front enriched with high gloss finish, which rotates outwards to reveal a luxurious dark walnut, lining shelves and cupboard doors - designed to hold drinks and precious objects. The cabinet features mineral inspired motives adorning all fallades of the cabinet, the effect achieved by meticulous precision of engineering and forging the segments. The Mineral Cabinet is cradled by a stand crafted using the same materials and elongating the shape of the piece.