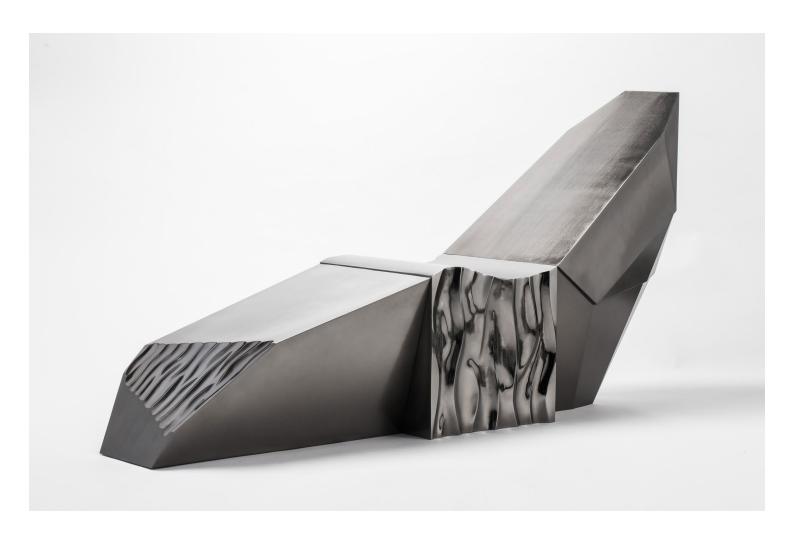

MINERAL CHAISE LOUNGE, 2018

MINERAL COLLECTION

H 95 x W 155 x D 50 cm. H 37,4 x W 61,02 x D 19,69 in.

Limited edition of 8 + 2AP

Silver & nickel-plated metal.

The monumental Mineral Chaise Lounge, hand-crafted using such ancient techniques as forging and embossing, is executed in nickelplated brass. A magnificent piece of art, the Mineral Chaise Lounge is a sculptural piece designed to be used for reclining in a relaxing manner. The expressive silhouette of the Mineral Chaise Lounge is enhanced by the dark anthracite tone applied to the piece, adding mountainous lineation to the design. Appearing monolith, the chaise lounge is a lightweight design with a hollow body, the piece can be easily moved around the interior without much assistance.