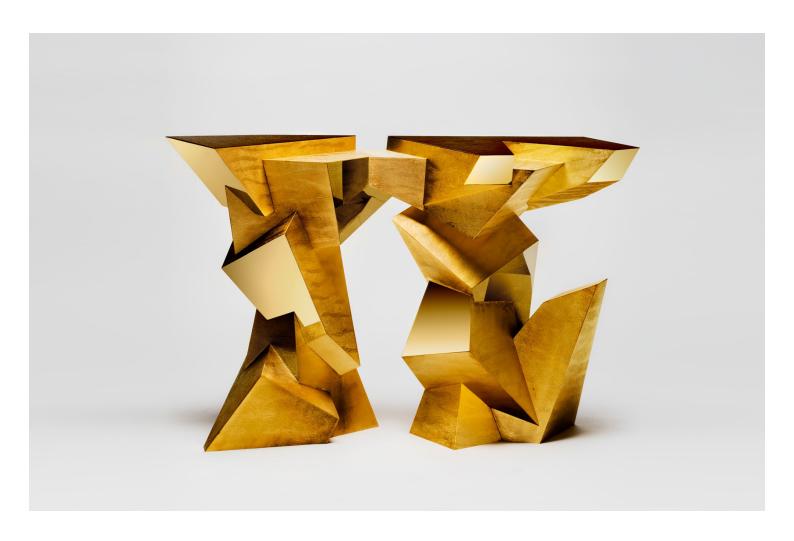

QUARTZ CONSOLETABLE -YELLOW GOLD, 2017

**QUARTZ COLLECTION** 

H 85 x W 130 x D 47 cm. H 33,46 x W 51,18 x D 18,5 in.

Limited edition of 8 + 2AP

24 karat yellow gold & bronze-plated metal.

Inspired by our classic - Quartz Art Plinth Set, this elegant Quartz Console Table has been crafted in hand-embossed and hand-polished 24 karat yellow gold and bronze-plated brass. Designed as two joined pedestals and executed in an eye-grabbing shade the Quartz Console Table is an ultimate statement. All metal facets, which make up the body of the Quartz Console Table are meticulously textured by hand or polished to a high sheen and scrupulously assembled into an art piece, which can serve the function of a console table or an exhibition podium.