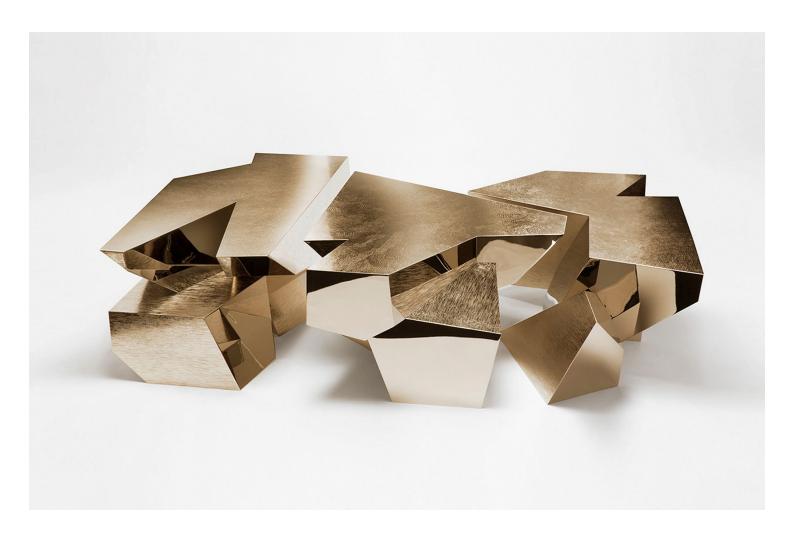

QUARTZ LOW TABLE SET -CHAMPAGNE GOLD, 2020

**QUARTZ COLLECTION** 

H 40 x W 158 x D 88 cm. H 15,75 x W 62,2 x D 34,65 in.

Limited edition of 6 + 2AP

24 karat champagne gold-plated metal.

A true GARRIDO classic, the Quartz Low Table Set is inspired by the physical properties of the natural stone formations found in nature is executed in the combination of hand-embossed and hand-polished 24 karat champagne-gold plated metal. Mimicking the interlocking nature of the quartz stone segments, this table set has been designed in 3 parts, which when placed together merge into one formation. The Quartz Set's composition of the three table parts allows for greater functionality, allowing for the segments to be placed around the interior as three separate entities, or being assembled as an interlocking set of three or two tables, creating one large piece of art-furniture.