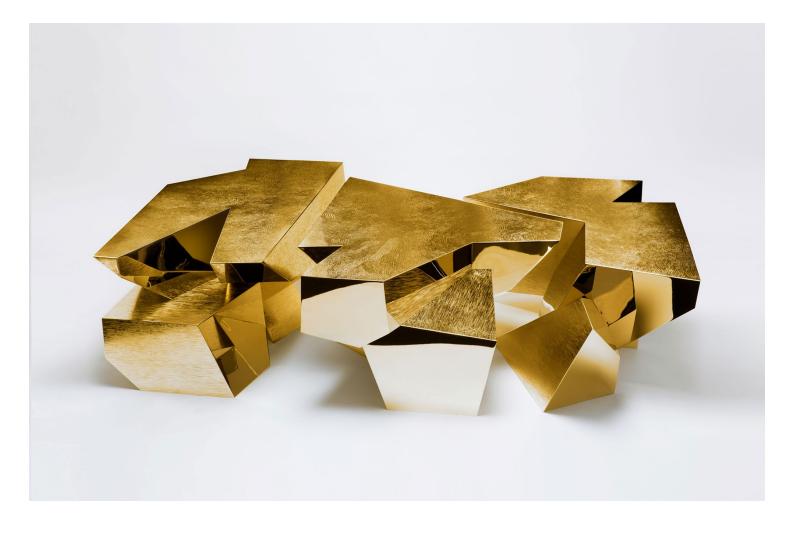

## QUARTZ LOW TABLE SET -YELLOW GOLD, 2015

## QUARTZ COLLECTION

H 40 x W 158 x D 88 cm. H 15,75 x W 62,2 x D 34,65 in.

Limited edition of 6 + 2AP

24 karat yellow gold-plated metal.

A true GARRIDO classic, the Quartz Low Table Set is inspired by the physical properties of the natural stone formations found in nature is executed in the combination of hand-embossed and hand-polished 24 karat yellow-gold plated metal. Mimicking the interlocking nature of the quartz stone segments, this table set has been designed in 3 parts, which when placed together merge into one formation. The Quartz Set's composition of the three table parts allows for greater functionality, allowing for the segments to be placed around the interior as three separate entities, or being assembled as an interlocking set of three or two tables, creating one large piece of art-furniture.