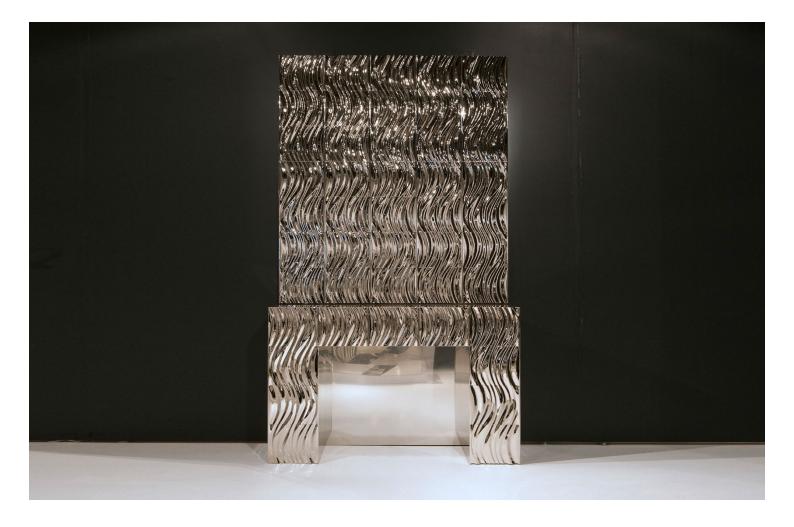

## WAVES FIREPLACE - NICKEL, 2015

WAVES COLLECTION

H 101 x W 164,4 x D 31 cm. H 39,76 x W 64,57 x D 12,2 in.

Limited edition of 8 + 2AP

Nickel-plated metal.

Containing mantelpiece and panelling, the grand Nickel Waves Fireplace crafted from lustrous nickel-plated brass features waves like frieze, resembling sweeping water. The water motif - hand-shaped, forged and polished by our skilled craftsmen come alive while in use, with fire animating the shallow waveforms on the jambs and the hood, as well as providing warm glistening effect on the whole surface of the Nickel Waves Fireplace. This monumental fireplace is an ultimate statement piece, which will steal attention and dominate the interiors.