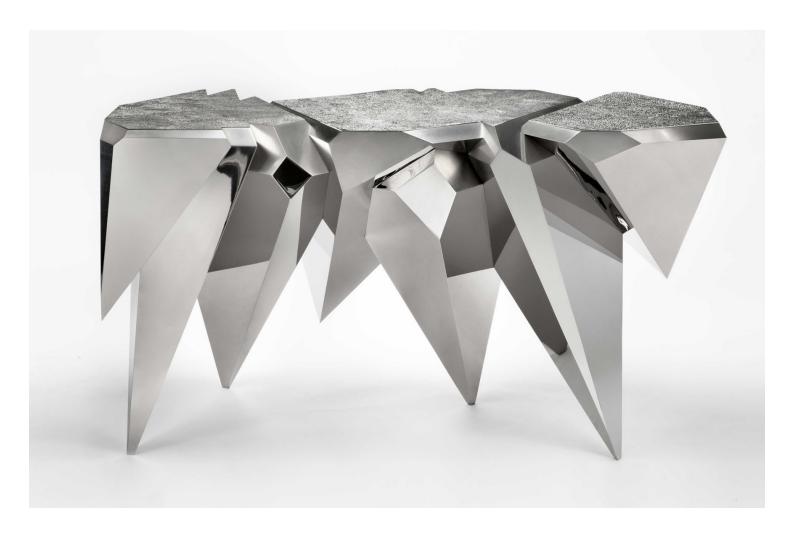

LARGE CRYSTAL CONSOLE TABLE, 2021

H 81 x W 148 D 60 CM H 31.89 x W 58.27 D 23.62 IN

Limited edition of 8 + 2AP

Nickel-plated metal.

The Nickel Crystal Console Table is a magnificent artistic piece complex in its design and execution. Hand- assembled from numerous metal segments, the design is an artistic interpretation of crystal-forming processes, which inspired the creation of this piece. The multifaceted facade of this piece challenges the perception of a usual console table. The table's surfaces is treated with high sheen polishing in combination with the vibrant nickel lustre, offering an overall sensual experience of the artwork and turning it into a highly reflective and complex mirror design.